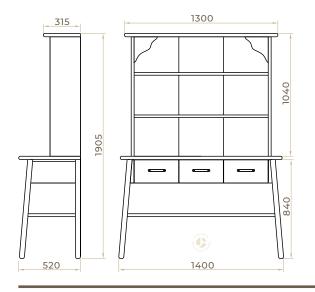

## Dimensions

| Width:  | 1448 mm |
|---------|---------|
| Depth:  | 552 mm  |
| Height: | 2015 mm |