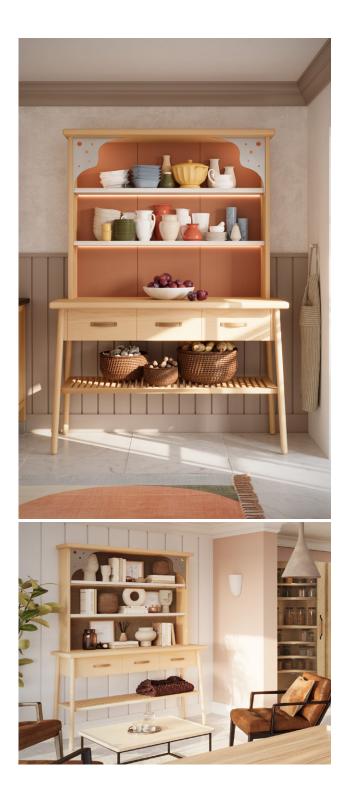

## AMBIENT Dresser

## This is Johnny's favourite hero piece of kitchen furniture.

It displays family heirlooms, your family culture. You can enjoy the sight of fresh bowls of fruit here and other beautiful food items that don't need the fridge. Music speakers are hidden behind the shields. And the dog might even sleep under the dresser.

Note: Corian shelves with hidden LED lighting panels are an option. These modify the brightness of LED lighting and provide a candle-like atmosphere at night.