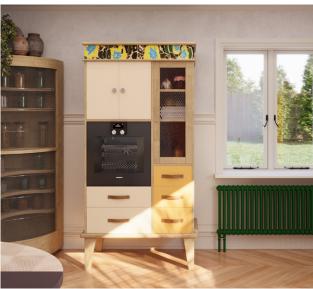

The generous drawers below are for cookware and oven accessories.

Colours and patterns can be added. Please choose a RAL colour, [see link if you want a specific colour]. We have two resident artists Lucy Turner and Felicitas Aga.

The top band or cornice accommodate patterns painted on canvas perfectly.