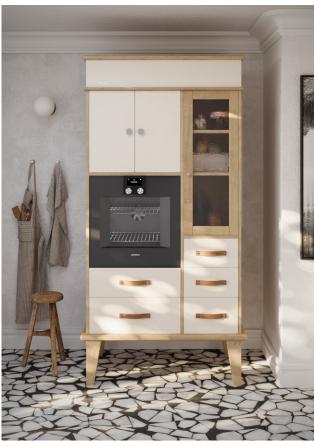

## OVEN AND CHINA CABINET

## A double function cabinet.

China storage is placed near the dishwasher for convenience. The adjacent oven is a comfortable height. We recommend an oven with a fold-down door to provide a safe surface for hot pans.

The generous drawers below are for cookware and oven accessories.

Colours and patterns can be added. Please choose a RAL colour, [see link if you want a specific colour]. We have two resident artists Lucy Turner and Felicitas Aga.