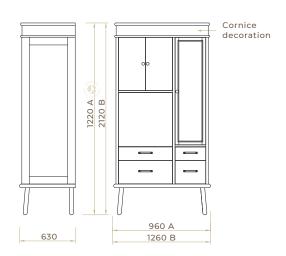

## We offer this in two sizes:

| Dimensions | Α       | В       |
|------------|---------|---------|
| Width:     | 960 mm  | 1260 mm |
| Depth:     | 630 mm  | 630 mm  |
| Height:    | 1220 mm | 2120 mm |