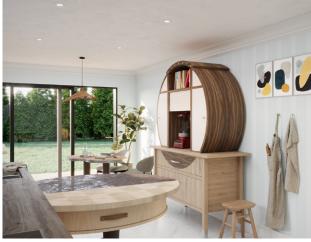

## The Appliance Garage is an essential piece of furniture for every kitchen.

Inspired by the American tradition of keeping small appliances hidden behind a roller shutter, plugged in and yet ready to use, this cabinet radiates charm with its eye-catching shape.

Customers like the idea of stowing their appliances away while still ready to use at a moment's notice.

The Appliance Garage comes with an internal rail at the back of the chamber into which electrical sockets are mounted. For international buyers we can accommodate sockets s to suit their country's standards.