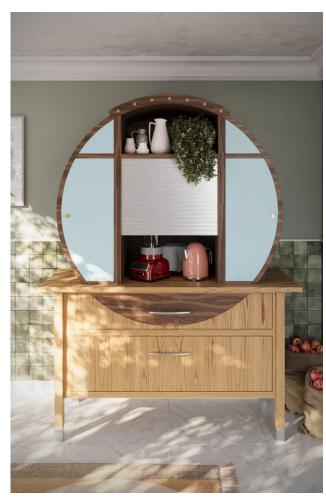

## The Appliance Garage is an essential piece of furniture for every kitchen.

Inspired by the American tradition of keeping small appliances hidden behind a roller shutter, plugged in and yet ready to use, this cabinet radiates charm with its eye-catching shape.

Customers like the idea of stowing their appliances away while still ready to use at a moment's notice.

The Appliance Garage comes with an internal rail at the back of the chamber into which electrical sockets are mounted. For international buyers we can accommodate sockets s to suit their country's standards.