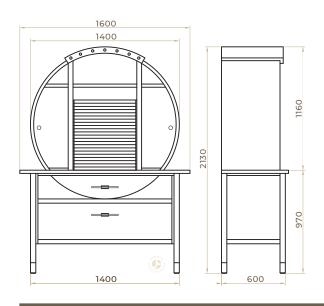

## APPLIANCE GARAGE





## The Appliance Garage is an essential piece of furniture for every kitchen.

Inspired by the American tradition of keeping small appliances hidden behind a roller shutter, plugged in and yet ready to use, this cabinet radiates charm with its eye-catching shape.

Customers like the idea of stowing their appliances away while still ready to use at a moment's notice.

The Appliance Garage comes with an internal rail at the back of the chamber into which electrical sockets are mounted. For international buyers we can accommodate sockets s to suit their country's standards.

## **Dimensions**

Width: 1600 mm
Depth: 630 mm
Height: 2130 mm