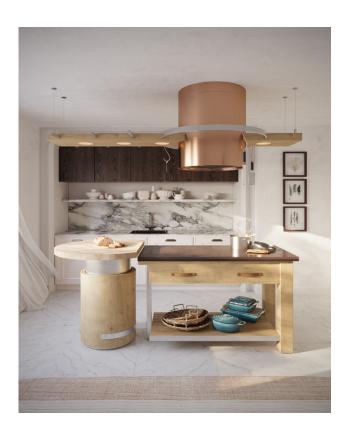

## MULTIGENERATIONAL USE KITCHEN ISLAND

## The kitchen hero piece.

Essential for long periods of family cooking.

Divided into two areas, this island has an induction cooking surface and an end grain maple worktop. It responds to every user's individual height (found by measuring your flexed elbow height). A rise-and-fall mechanism works at the touch of a button.

This option can change the way you use a kitchen with all generations able to cook together. When the D shaped work surface is low it can be used as a table to dine or play. When high it's a bar or servery!