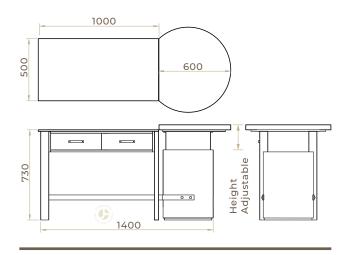

## MULTIGENERATIONAL USE KITCHEN ISLAND



## The kitchen hero piece.

Essential for long periods of family cooking.

Divided into two areas, this island has an induction cooking surface and an end grain maple worktop. It responds to every user's individual height (found by measuring your flexed elbow height). A rise-and-fall mechanism works at the touch of a button.

This option can change the way you use a kitchen with all generations able to cook together. When the D shaped work surface is low it can be used as a table to dine or play. When high it's a bar or servery!

## Dimensions

**Width:** {x} 1500 mm **Depth:** {x} 500 mm